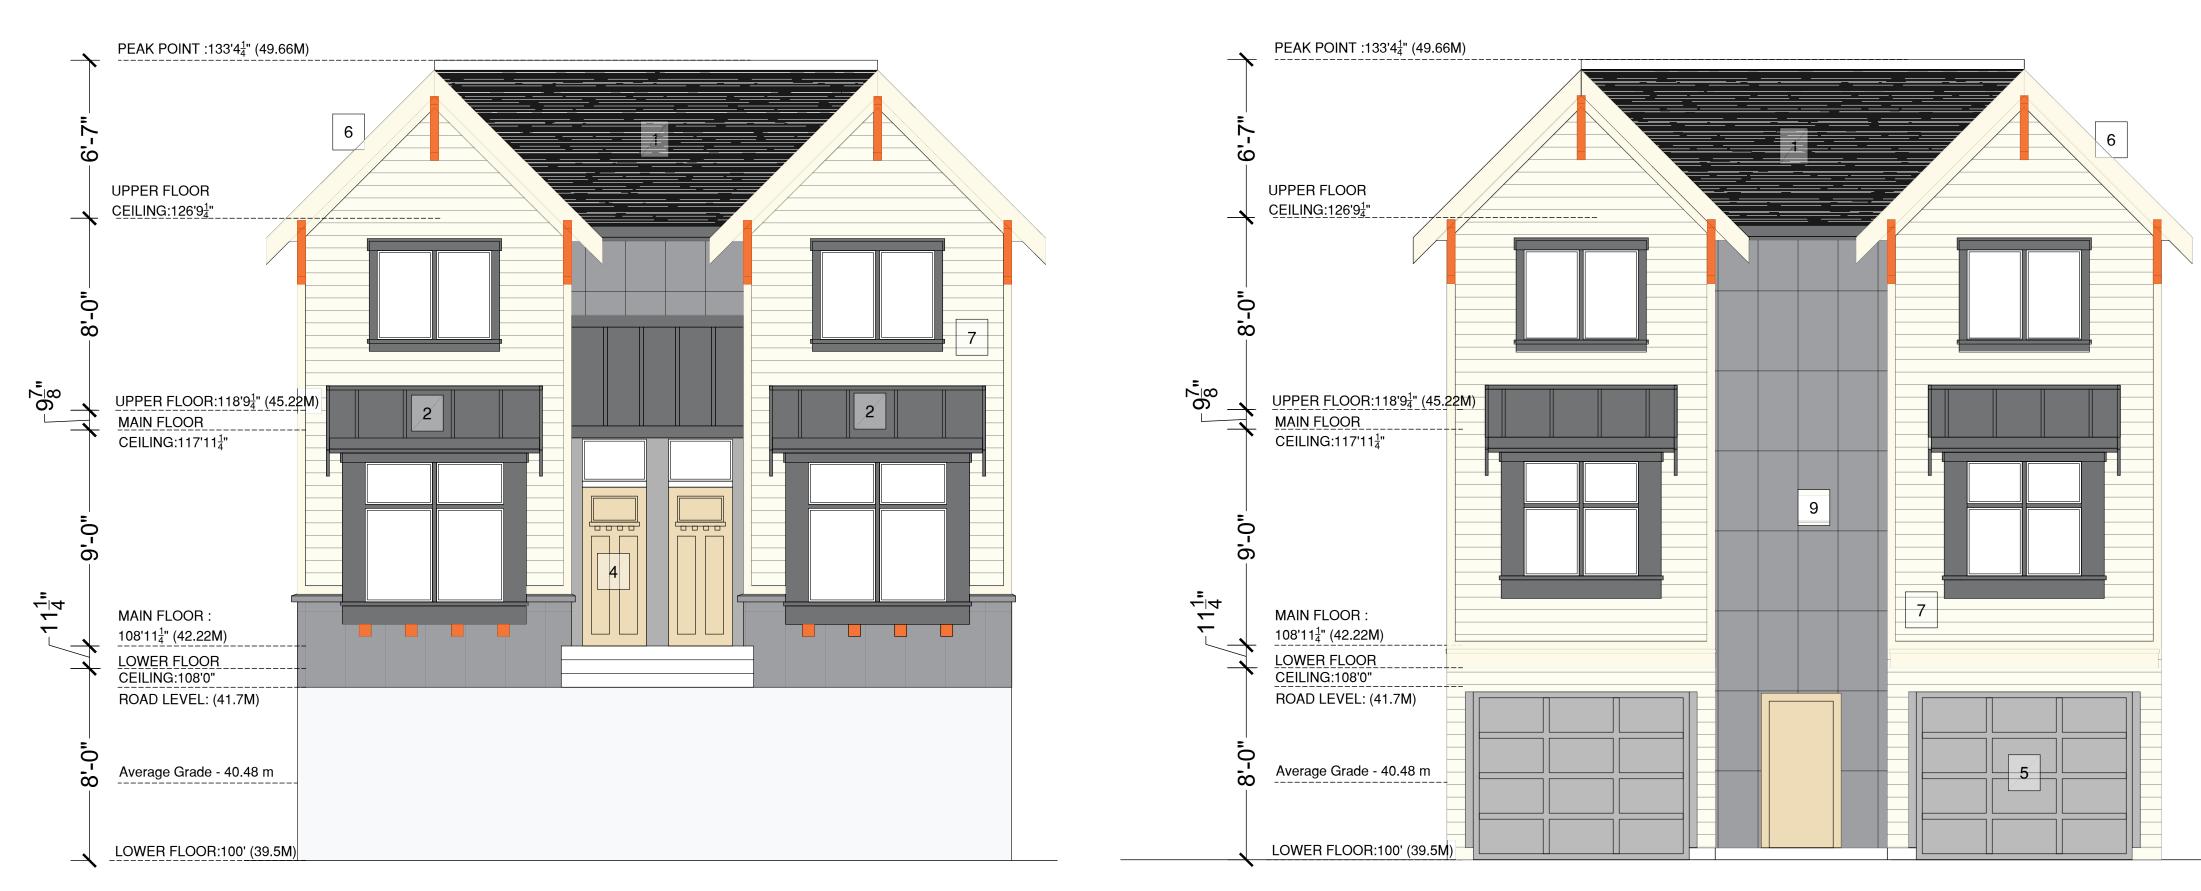

FRONT ELEVATION

PEAK POINT :133'4<sup>1</sup>" (49.66M) PEAK POINT :133'4<sup>1</sup>" (49.66M) CEILING:126'94" CEILING:126'9<sup>1</sup>" UPPER FLOOR:118'94" (45.22M) MAIN FLOOR: 1114 CEILING: 117'114" MAIN FLOOR CEILING:117'11<sup>1</sup>/<sub>4</sub>" 33'-41" MAIN FLOOR: MAIN FLOOR: LOWER FLOOR CEILING:108'0" LOWER FLOOR CEILING:108'0" ROAD LEVEL: (41.7M) Average Grade - 40.48 m

REAR ELEVATION

RIGHT SIDE ELEVATION

LEFT SIDE ELEVATION

RECEIVED **DP1377** 2025-MAR-12 **415 PRIDEAUX** CLIENT: DRAWN BY: NS CHECKED BY: RS DRAWING TITLE: **BLOCK B ELEVATIONS** SCALE: AS MENTIONED DATE: 30-05-2024 Page No: