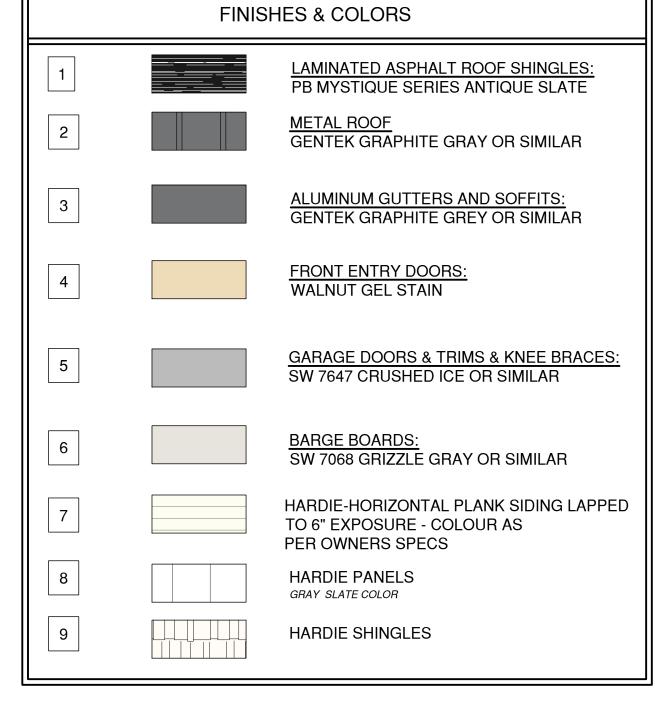

| COMPONENT               | MATERIAL         | COLOUR               |
|-------------------------|------------------|----------------------|
| ENTRY DOORS             | SOLID WOOD       | WALNUT GEL STAIN     |
| WINDOWS                 | VINYL            | BLACK                |
| SOFFIT ROOF             | ALUMINUM         | GENTEK GRAPHITE GRAY |
| SOFFIT- WINDOW<br>SEATS | ALUMINUM         | GENTEK GRAPHITE GRAY |
| EXTERIOR GUARDS         | ALUMINUM         | BLACK                |
| FLASHINGS               | METAL (PRE FIN.) | GENTEK GRAPHITE GRAY |

FRONT ELEVATION

PEAK POINT :133'4<sup>1</sup>" (49.66M) PEAK POINT :133'4<sup>1</sup>" (49.66M) CEILING:126'94" CEILING:126'9<sup>1</sup>" UPPER FLOOR:118'94" (45.22M) MAIN FLOOR: 1114 CEILING: 117'114" MAIN FLOOR CEILING:117'11<sup>1</