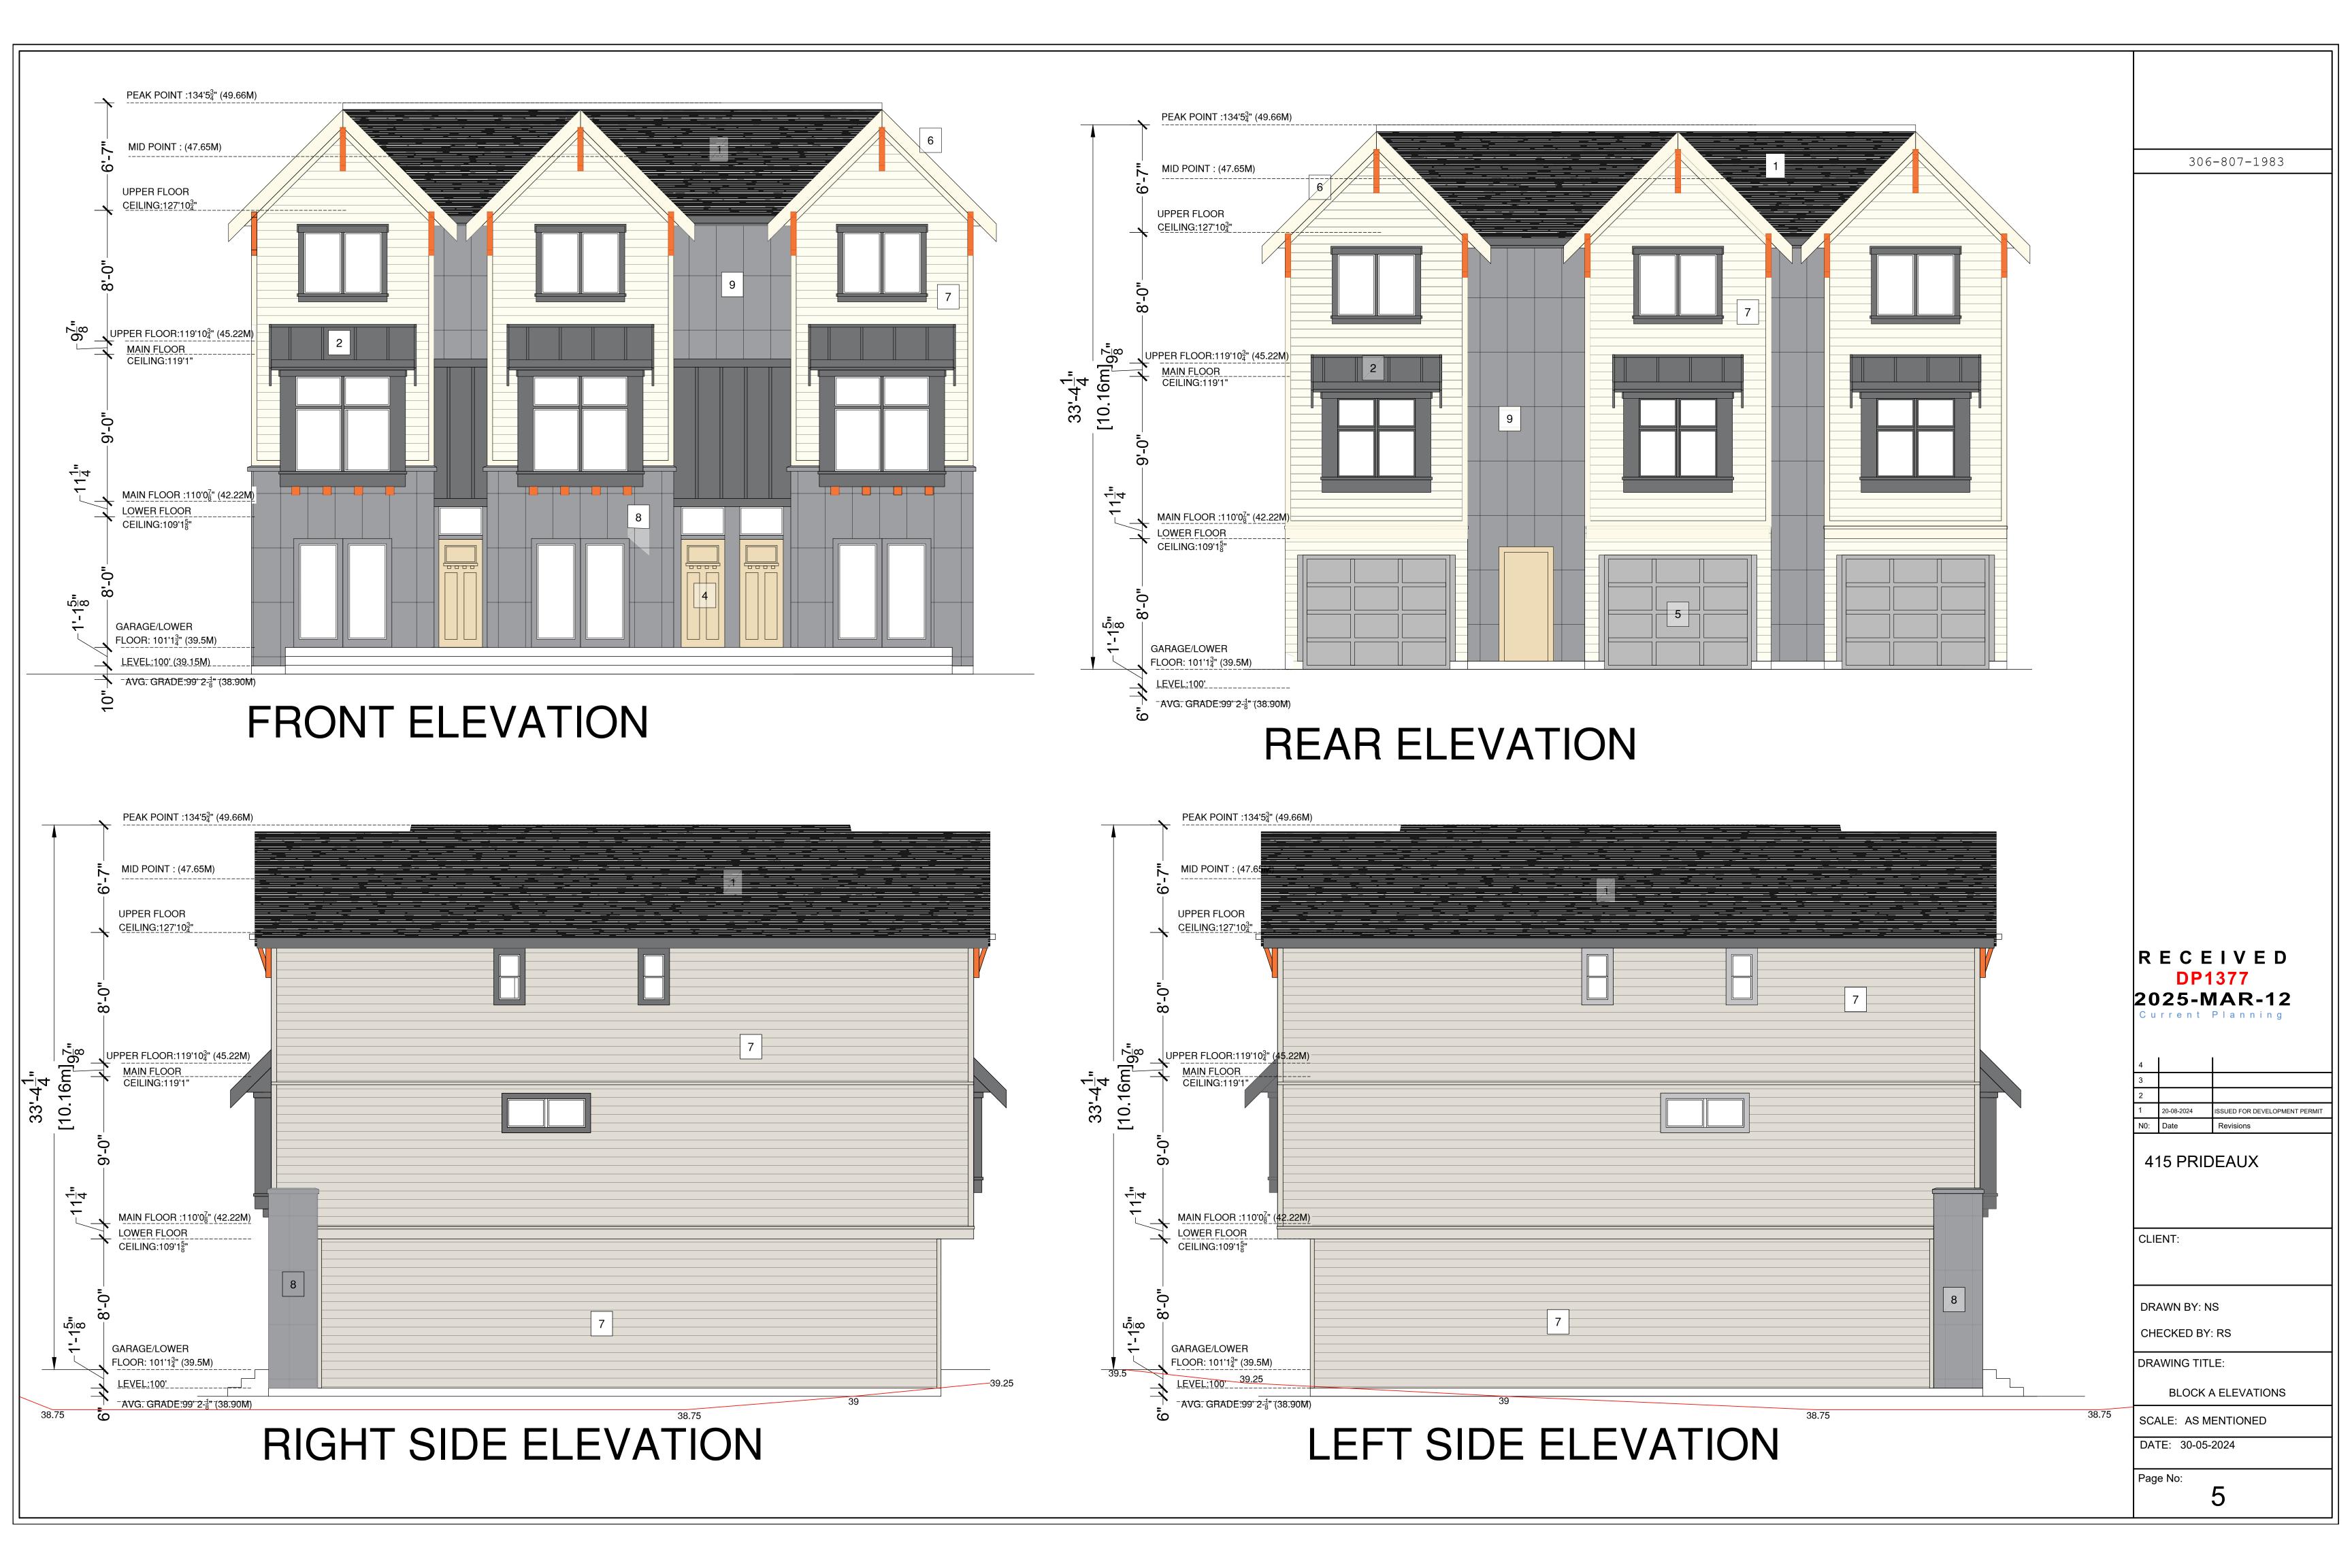

FRONT ELEVATION

PEAK POINT :133'4<sup>1</sup>" (49.66M) PEAK POINT :133'4<sup>1</sup>" (49.66M) CEILING:126'94" CEILING:126'9<sup>1</sup>" UPPER FLOOR:118'94" (45.22M) MAIN FLOOR: 1114 CEILING: 117'114" MAIN FLOOR CEILING:117'11<sup>1</sup>/<sub>4</sub>" 33'-41" MAIN FLOOR: MAIN FLOOR: LOWER FLOOR CEILING:108'0" LOWER FLOOR CEILING:108'0" ROAD LEVEL: (41.7M) Average Grade - 40.48 m

REAR ELEVATION

RIGHT SIDE ELEVATION

LEFT SIDE ELEVATION

RECEIVED **DP1377** 2025-MAR-12 **415 PRIDEAUX** CLIENT: DRAWN BY: NS CHECKED BY: RS DRAWING TITLE: **BLOCK B ELEVATIONS** SCALE: AS MENTIONED DATE: 30-05-2024 Page No: