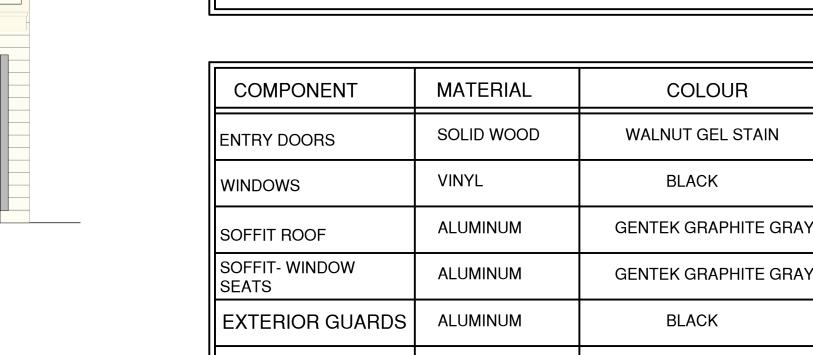

| COMPONENT               | MATERIAL         | COLOUR               |
|-------------------------|------------------|----------------------|
| ENTRY DOORS             | SOLID WOOD       | WALNUT GEL STAIN     |
| WINDOWS                 | VINYL            | BLACK                |
| SOFFIT ROOF             | ALUMINUM         | GENTEK GRAPHITE GRAY |
| SOFFIT- WINDOW<br>SEATS | ALUMINUM         | GENTEK GRAPHITE GRAY |
| EXTERIOR GUARDS         | ALUMINUM         | BLACK                |
| FLASHINGS               | METAL (PRE FIN.) | GENTEK GRAPHITE GRAY |